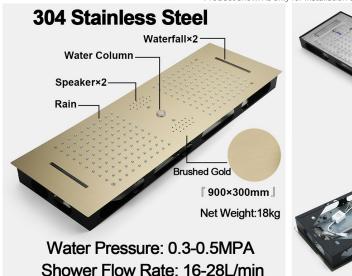

## REMOTE CONTROLLED GOLD THERMOSTATIC LED MUSICAL RAINFALL SHOWER SYSTEM WITH HAND SHOWER **SPECIFICATIONS**

Shower Panel /Hose Material: 304 Stainless Steel

Shower Head Size: 900\*300 mm Shower Mixer Material: Brass Concealed Mixer Size: 465\*130 mm

Showerheads Install: Embedded Ceiling Mounted

Concealed Mixer Install: Wall-Mounted

LED Shower Head Functions: Rainfall, Waterfall, Water Column

Water Pressure: 0.3 MPA Water Flow: 16L/min~28L/min

Hand Shower/Shower holder Material: Brass

Shower Accessories Material: Brass LED Light: Need to Connect Power

LED Light Color: 64 Color Shower Hose Length: 1.5M AC: 100-265V 50/60Hz

Product shown is only for installation display purpose

All dimensions and specifications are nominal and may vary. Use actual products for accuracy in critical situations.