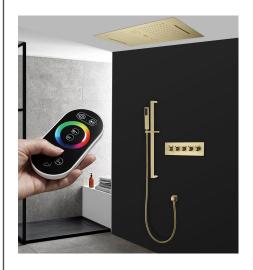

## REMOTE CONTROLLED GOLD THERMOSTATIC LED MUSICAL RAINFALL SHOWER SYSTEM WITH HAND SHOWER **SPECIFICATIONS**

Shower Panel /Hose Material: 304 Stainless Steel

Shower Head Size: 900\*300 mm Shower Mixer Material: Brass Concealed Mixer Size: 465\*130 mm

Showerheads Install: Embedded Ceiling Mounted

Concealed Mixer Install: Wall-Mounted

LED Shower Head Functions: Rainfall, Waterfall, Water Column

Water Pressure: 0.3 MPA Water Flow: 16L/min~28L/min

Hand Shower/Shower holder Material: Brass

Shower Accessories Material: Brass LED Light: Need to Connect Power

LED Light Color: 64 Color Shower Hose Length: 1.5M AC: 100-265V 50/60Hz

Product shown is only for installation display purpose

All dimensions and specifications are nominal and may vary. Use actual products for accuracy in critical situations.