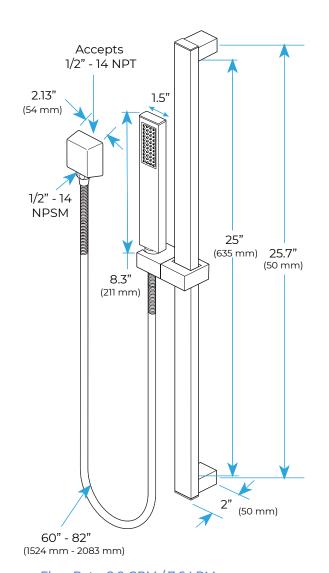

#### **Hand Shower**

Showerheads Install: Embedded Ceiling Mounted

Concealed Mixer Install: Wall-Mounted

LED Shower Head Functions: Rainfall, Waterfall, Water Column

Water Pressure: 0.3 MPA Water Flow: 16L/min~28L/min

Hand Shower/Shower holder Material: Brass