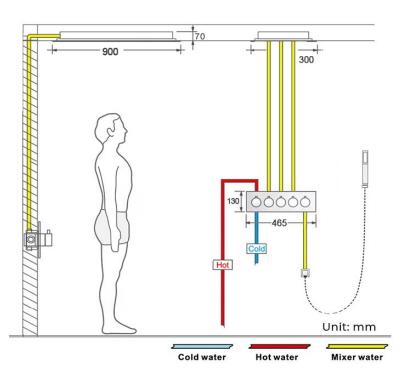

ose Material: 304 Stainless Steel

Shower Head Size: 900\*300 mm Shower Mixer Material: Brass Concealed Mixer Size: 465\*130 mm

Showerheads Install: Embedded Ceiling Mounted

Concealed Mixer Install: Wall-Mounted

LED Shower Head Functions: Rainfall, Waterfall, Water Column

Water Pressure: 0.3 MPA Water Flow: 16L/min~28L/min

Hand Shower/Shower holder Material: Brass

Shower Accessories Material: Brass LED Light: Need to Connect Power

LED Light Color: 64 Color Shower Hose Length: 1.5M AC: 100-265V 50/60Hz

Product shown is only for installation display purpose





All dimensions and specifications are nominal and may vary. Use actual products for accuracy in critical situations.



# **Bath**Select -

### **Shower Mixer**



#### **Hand Shower**





#### **Shower Mixer Connections**