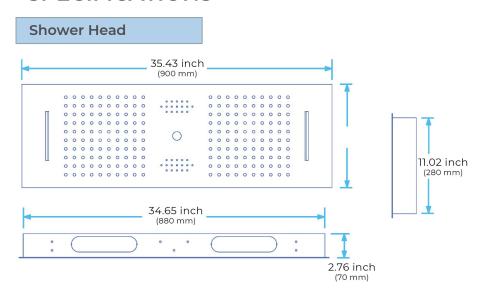

## REMOTE CONTROLLED GOLD THERMOSTATIC LED MUSICAL RAINFALL SHOWER SYSTEM WITH HAND SHOWER **SPECIFICATIONS**

Shower Panel /Hose Material: 304 Stainless Steel

Shower Head Size: 900\*300 mm Shower Mixer Material: Brass Concealed Mixer Size: 465\*130 mm

Showerheads Install: Embedded Ceiling Mounted

Concealed Mixer Install: Wall-Mounted

LED Shower Head Functions: Rainfall, Waterfall, Water Column

Water Pressure: 0.3 MPA Water Flow: 16L/min~28L/min

Hand Shower/Shower holder Material: Brass