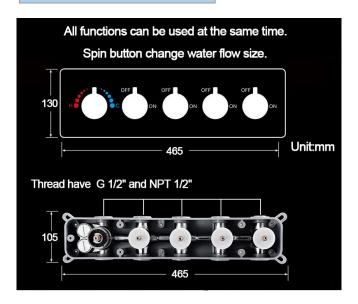

## REMOTE CONTROLLED GOLD THERMOSTATIC LED MUSICAL RAINFALL SHOWER SYSTEM WITH HAND SHOWER **SPECIFICATIONS**

Shower Panel /Hose Material: 304 Stainless Steel

Shower Head Size: 900\*300 mm Shower Mixer Material: Brass Concealed Mixer Size: 465\*130 mm

### **Shower Mixer**