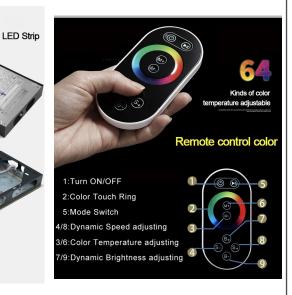

Shower Accessories Material: Brass LED Light: Need to Connect Power

LED Light Color: 64 Color Shower Hose Length: 1.5M AC: 100-265V 50/60Hz

Product shown is only for installation display purpose

All dimensions and specifications are nominal and may vary. Use actual products for accuracy in critical situations.