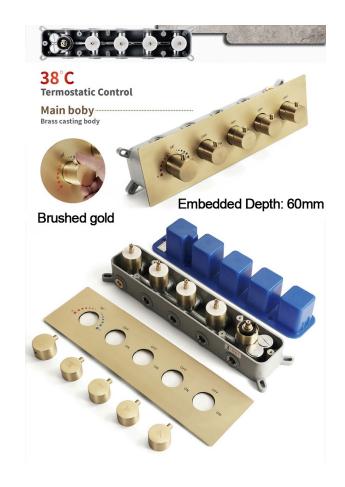

SPECIFICATIONS**





Shower Panel /Hose Material: 304 Stainless Steel

Shower Head Size: 900\*300 mm Shower Mixer Material: Brass Concealed Mixer Size: 465\*130 mm

Showerheads Install: Embedded Ceiling Mounted

Concealed Mixer Install: Wall-Mounted

LED Shower Head Functions: Rainfall, Waterfall, Water Column

Water Pressure: 0.3 MPA Water Flow: 16L/min~28L/min

Hand Shower/Shower holder Material: Brass

Shower Accessories Material: Brass LED Light: Need to Connect Power

LED Light Color: 64 Color Shower Hose Length: 1.5M AC: 100-265V 50/60Hz

Product shown is only for installation display purpose





All dimensions and specifications are nominal and may vary. Use actual products for accuracy in critical situations.



# **Bath**Select -

### **Shower Mixer**



#### **Hand Shower**





#### **Shower Mixer Connections**